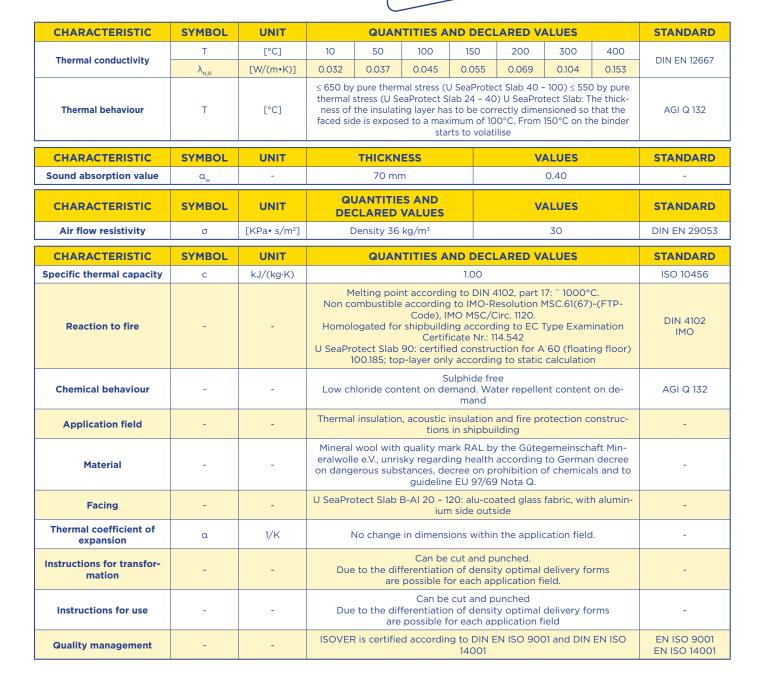

## Slabs with an alu-coated glass fabric, alu side outside – Density 36 kg/m<sup>3</sup>

ULTIMATE mineral wool provides a unique highperformance profile: It combines safety, comfort and ease of handling.

## FIRE RESISTANCE

ULTIMATE provides effective fire resistance, but also very good performance in reaction to fire.

**U** SeaProtect

Slab 36 B-Al

### THERMAL INSULATION

Excellent thermal insulation combined with unique efficiency.

### SOUND ABSORPTION

Improved acoustic comfort due to its excellent sound absorption and sound insulation properties.

### LIGHTWEIGHT

Increase insulation - reduce weight. ULTIMATE combines high fire & thermal performance with very low weight.